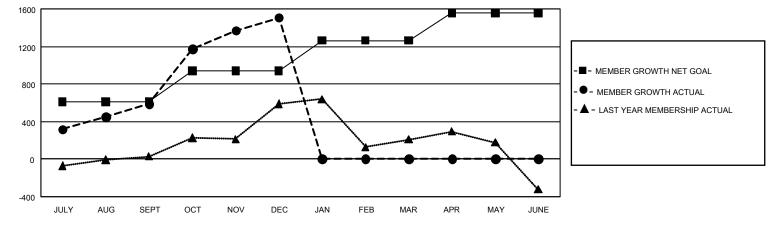

## GAT MONTHLY MEMBERSHIP PROGRESS REPORT Result

GMT Constitutional Area 6, Group B

REPORT DOES NOT INCLUDE CLUBS IN UNDISTRICTED AREAS.

| Clubs                 |               |           |               | Members               |                         |                         |                                                    |
|-----------------------|---------------|-----------|---------------|-----------------------|-------------------------|-------------------------|----------------------------------------------------|
| RESULTS FOR 2021-2022 |               |           |               | RESULTS FOR 2021-2022 |                         |                         |                                                    |
| QUARTER               | NEW CLUB GOAL | NEW CLUBS | DROPPED CLUBS |                       | MBER GROWTH NET<br>GOAL | MEMBER GROWTH<br>ACTUAL | DROPPED MEMBERS<br>ACTUAL (including<br>transfers) |
| JULY/AUG/SEPT         | 81            | 25        | 7             | JULY/AUG/SEPT         | 610                     | 1,135                   | 436                                                |
| OCT/NOV/DEC           | 30            | 23        | 5             | OCT/NOV/DEC           | 329                     | 1,489                   | 519                                                |
| JAN/FEB/MAR           | 33            | 0         | 0             | JAN/FEB/MAR           | 324                     | 0                       | 0                                                  |
| APR/MAY/JUNE          | 0             | 0         | 0             | APR/MAY/JUNE          | 290                     | 0                       | 0                                                  |