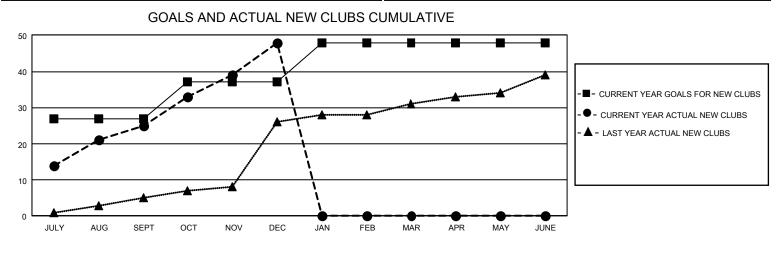

## GAT MONTHLY MEMBERSHIP PROGRESS REPORT Result

GMT Constitutional Area 6, Group B

REPORT DOES NOT INCLUDE CLUBS IN UNDISTRICTED AREAS.

| Clubs                 |               |           |               | Members               |                         |                         |                                                    |
|-----------------------|---------------|-----------|---------------|-----------------------|-------------------------|-------------------------|----------------------------------------------------|
| RESULTS FOR 2021-2022 |               |           |               | RESULTS FOR 2021-2022 |                         |                         |                                                    |
| QUARTER               | NEW CLUB GOAL | NEW CLUBS | DROPPED CLUBS |                       | MBER GROWTH NET<br>GOAL | MEMBER GROWTH<br>ACTUAL | DROPPED MEMBERS<br>ACTUAL (including<br>transfers) |
| JULY/AUG/SEPT         | 81            | 25        | 7             | JULY/AUG/SEPT         | 610                     | 1,135                   | 436                                                |
| OCT/NOV/DEC           | 30            | 23        | 5             | OCT/NOV/DEC           | 329                     | 1,489                   | 519                                                |
| JAN/FEB/MAR           | 33            | 0         | 0             | JAN/FEB/MAR           | 324                     | 0                       | 0                                                  |
| APR/MAY/JUNE          | 0             | 0         | 0             | APR/MAY/JUNE          | 290                     | 0                       | 0                                                  |